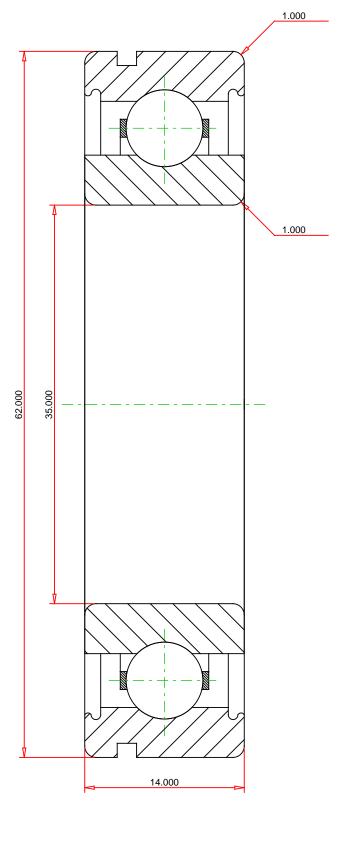

## <u>Specifications</u> | <u>Dimensions</u> | <u>Basic Load Ratings</u> | <u>Factors</u>

| Specifications – |              |               |  |  |  |
|------------------|--------------|---------------|--|--|--|
|                  | Clearance    | C0 (Normal)   |  |  |  |
|                  | Bore Size d  | 35.000 mm     |  |  |  |
|                  | Features     | O.D. Groove   |  |  |  |
|                  |              | Standard DGBB |  |  |  |
|                  | Bearing Type |               |  |  |  |
|                  | Weight       | 0.15 Kg       |  |  |  |

| Dimensions          |           | - |
|---------------------|-----------|---|
| Outside Diameter D  | 62.000 mm |   |
| utside Ring Width B | 14.000 mm |   |

| Basic Load Ratings – |                          |         |  |  |  |  |
|----------------------|--------------------------|---------|--|--|--|--|
|                      | Cr - Dynamic Load Rating | 15.9 kN |  |  |  |  |
|                      | C0r - Static Load Rating | 10.3 kN |  |  |  |  |
|                      |                          |         |  |  |  |  |